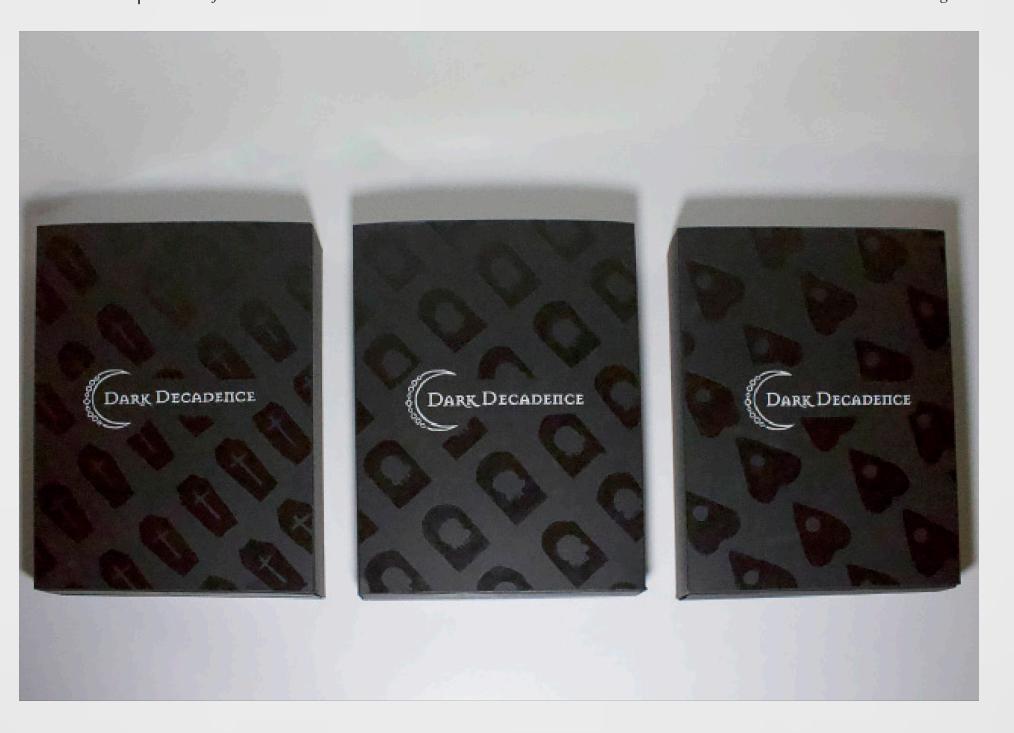

**Deliverables** | A series of three boxes alongside three pieces of jewelery that tie into the concept.

**Goals** | To create a memorable story for each piece of jewelry along with a unique brand identity.

**Key words** | Gothic, victorian, detailed, old, monsters, creepy, luxurious, cohesive, and spooky.