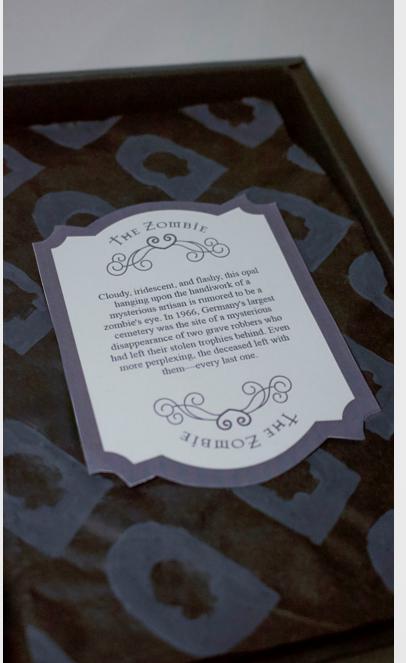

### Dark Decadence | Package Design

**Proposal** | Dark Decadence is a jewelry business specializing in acquiring and restoring historic pieces from unconventional locations, such as castles, cemeteries, or haunted asylums. In a world where monsters exist, the company caters to collectors interested in the strange and unusual.

**Concept** | The notion of "ghouls and glamour" sprouted from a late-night binge of Travel Channel's TV show *Ghost Adventures*. The lead investigator of the show was using pieces of historic jewelry to elicit responses from the paranormal during an investigation. As an avid lover of all things spooky, Dark Decadence was born. 'Dark' refers to a preference for the paranormal, while 'Decadence' denotes a luxurious self-indulgence. The combination of these two aspects resulted in the creation of Dark Decadence.

**Deliverables** | A series of three boxes alongside three pieces of jewelery that tie into the concept.

**Goals** | To create a memorable story for each piece of jewelry along with a unique brand identity.