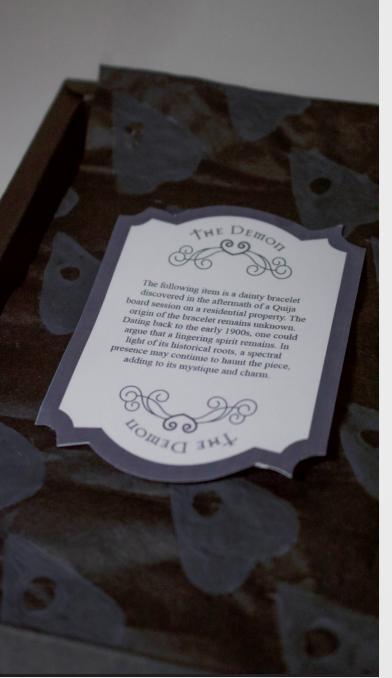

### Dark Decadence | Package Design

**Proposal** | Dark Decadence is a jewelry business specializing in acquiring and restoring historic pieces from unconventional locations, such as castles, cemeteries, or haunted asylums. In a world where monsters exist, the company caters to collectors interested in the strange and unusual.

**Concept** | The notion of "ghouls and glamour" sprouted from a late-night binge of Travel Channel's TV show *Ghost Adventures*. The lead investigator of the show was using pieces of historic jewelry to elicit responses from the paranormal during an investigation. As an avid lover of all things spooky, Dark Decadence was born. 'Dark' refers to a preference for the paranormal, while 'Decadence' denotes a luxurious self-indulgence. The combination of these two aspects resulted in the creation of Dark Decadence.

**Deliverables** | A series of three boxes alongside three pieces of jewelery that tie into the concept.

**Goals** | To create a memorable story for each piece of jewelry along with a unique brand identity.