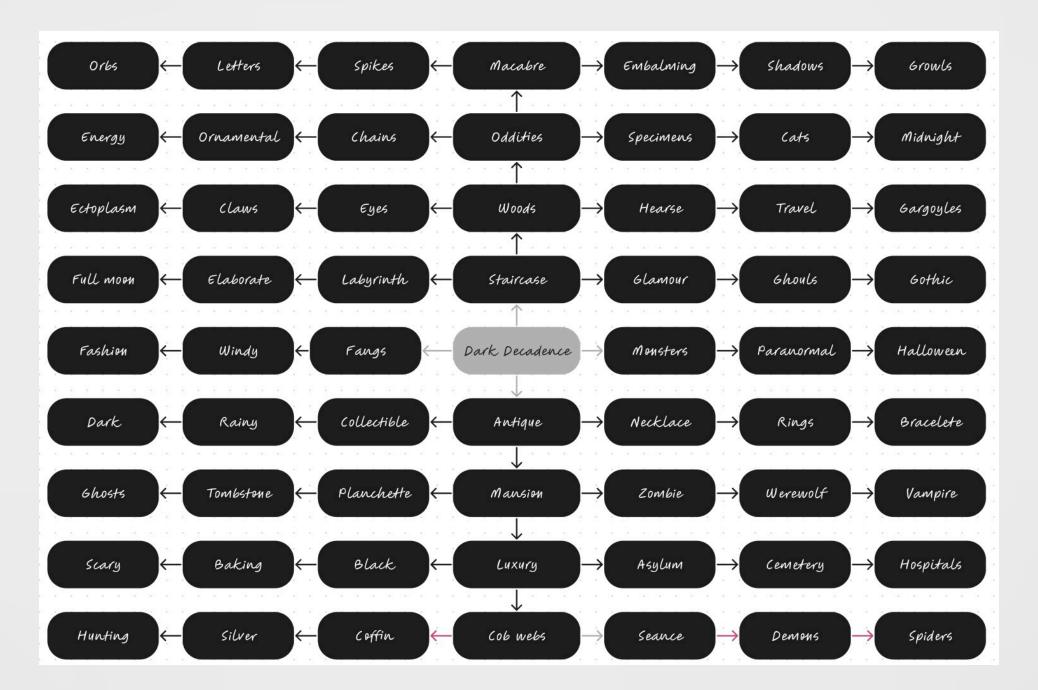

**Concept** | The notion of "ghouls and glamour" sprouted from a late-night binge of Travel Channel's TV show *Ghost Adventures*. The lead investigator of the show was using pieces of historic jewelry to elicit responses from the paranormal during an investigation. As an avid lover of all things spooky, Dark Decadence was born. 'Dark' refers to a preference for the paranormal, while 'Decadence' denotes a luxurious self-indulgence. The combination of these two aspects resulted in the creation of Dark Decadence.

**Key words** | Gothic, victorian, detailed, old, monsters, creepy, luxurious, cohesive, and spooky.

## List of monsters/creatures |

Aliens

Phantoms

| Mummy    | Succubus   | Angels       | Chupacabra   | Skinwalker   | Mermaids | Yeti   |
|----------|------------|--------------|--------------|--------------|----------|--------|
| Werewolf | Incubus    | Skeletons    | Fae/fairy    | Dragons      | Sirens   | Bigfo  |
| Ghost    | Zombie     | Mothman      | Unicorns     | Banshee      | Witch    | Sasqu  |
| Demon    | Wendigo    | Men in black | Shadows      | Changelings  | The rake | Nessie |
| Devil    | Trolls     | Gnomes       | Leprechauns  | Cyclops      | Ogre     | Pegas  |
| Goblins  | Reptilians | Vampire      | Jersey Devil | Shapeshifter | Gremlin  | Medu   |