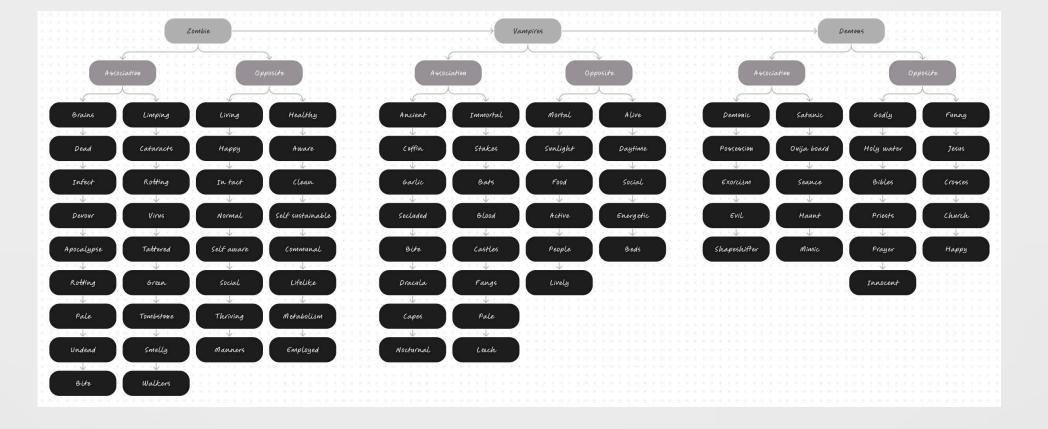

## List of monsters/creatures |

Aliens

Phantoms

| Mummy    | Succubus   | Angels       | Chupacabra   | Skinwalker   | Mermaids | Yeti   |
|----------|------------|--------------|--------------|--------------|----------|--------|
| Werewolf | Incubus    | Skeletons    | Fae/fairy    | Dragons      | Sirens   | Bigfo  |
| Ghost    | Zombie     | Mothman      | Unicorns     | Banshee      | Witch    | Sasqu  |
| Demon    | Wendigo    | Men in black | Shadows      | Changelings  | The rake | Nessie |
| Devil    | Trolls     | Gnomes       | Leprechauns  | Cyclops      | Ogre     | Pegas  |
| Goblins  | Reptilians | Vampire      | Jersey Devil | Shapeshifter | Gremlin  | Medu   |